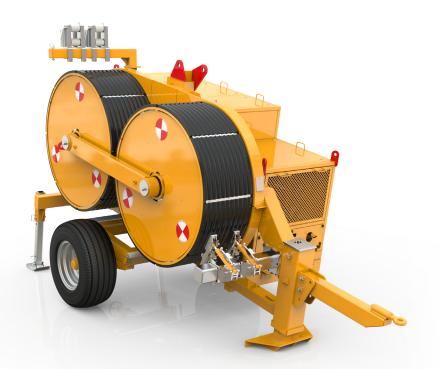

# **TN1350**

### DIGITAL TENSIONER

MAX TENSION 80 kN

N SPEED
N 5 km/h

CONDUCTOR DIAMETER
42 mm

#### INTEGRATED COVERS

**ROPE CLAMP** 

#### **CHARACTERISTICS**

| Bull-wheel diameter    | 1500 mm      |
|------------------------|--------------|
| Bull-wheel material    | NYLON        |
| Max conductor diameter | 42 mm        |
| Weight                 | 4950 kg      |
| Number of grooves      | 10           |
| Suitable for           | 2 conductors |
| Layout                 | Single       |

#### **CONFIGURATION**

New Tesmec digital HMI. Lockable sound proof integrated covers. Rope clamp for reel change.

Negative self-acting hydraulic brake. Rigid axle 30 km/h. Grounding connection point. Hydraulic front stabilizers. Power pack to control 2 reel stands or 2 reel winders.