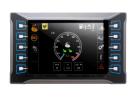

#### **NEW TESMEC DIGITAL HMI:**

7" color display. Radio remote control. Data Recorder.

7" COLOR DISPLAY

RADIO REMOTE CONTROL