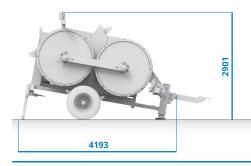

#### **CHARACTERISTICS**

| Bull-wheel diameter    | 1500 mm      |
|------------------------|--------------|
| Bull-wheel material    | NYLON        |
| Max conductor diameter | 42 mm        |
| Weight                 | 4950 kg      |
| Number of grooves      | 10           |
| Suitable for           | 2 conductors |
| Layout                 | Single       |